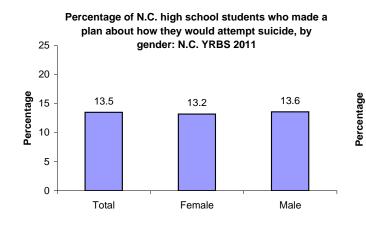

Injury & Violence

North Carolina

Percentage of N.C. high school students who made a plan about how they would attempt suicide, by

Percentage of N.C. high school students who feel alone in their life, by gender: N.C. YRBS 2011

Weighted to provide estimates representative of the public high school student population; students reported having made a plan about how they would attempt suicide. Specific data on 95 percent confidence intervals and regional definitions is at the N.C. YRBS website: www.nchealthyschools.org/data/yrbs.