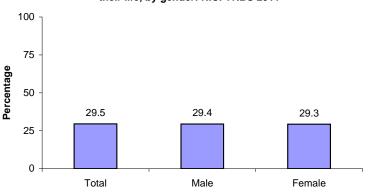

Injury & Violence

North Carolina

Percentage of N.C. high school students who made a plan about how they would attempt suicide, by

Percentage of N.C. high school students who feel alone in their life, by gender: N.C. YRBS 2011