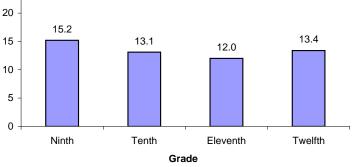

## URVEILLANCE UPDATE

Made a Suicide Plan: 2011 N.C. Youth Risk Behavior Survey (YRBS)

25

Percentage of N.C. high school students who made a plan about how they would attempt suicide, by grade level: N.C. YRBS 2011

Weighted to provide estimates representative of the public high school student population; students reported having made a plan about how they would attempt suicide. Specific data on 95 percent confidence intervals and regional definitions is at the N.C. YRBS website: www.nchealthyschools.org/data/yrbs.