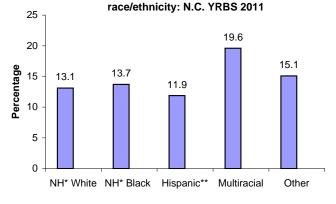

Weighted to provide estimates representative of the public high school student population; students reported having made a plan about how they would attempt suicide. Specific data on 95 percent confidence intervals and regional definitions is at the N.C. YRBS website: www.nchealthyschools.org/data/yrbs.

\*NH = Non-Hispanic. \*\*Caution when interpreting. Results based on small sample size.

The N.C. Youth Risk Behavior Survey (N.C. YRBS) provides a critical source of public health data for understanding the scope of injuryrelated problems and measuring progress toward overall goals among public school students. N.C. YRBS is a comprehensive statewide sample of 2,000 middle and 2,300 high school students from across the state. Every other spring in odd years, a core set of injury-related questions are asked along with other health and risk-factor questions. Risk-factor variables include information such as alcohol use, seat belt use and physical assault. The sampling scheme is intended to generate a statewide representative sample of weighted data. Increasing school district participation and data utilization are two keys for future success. See the N.C. Healthy Schools website for more information: www.nchealthyschools.org.